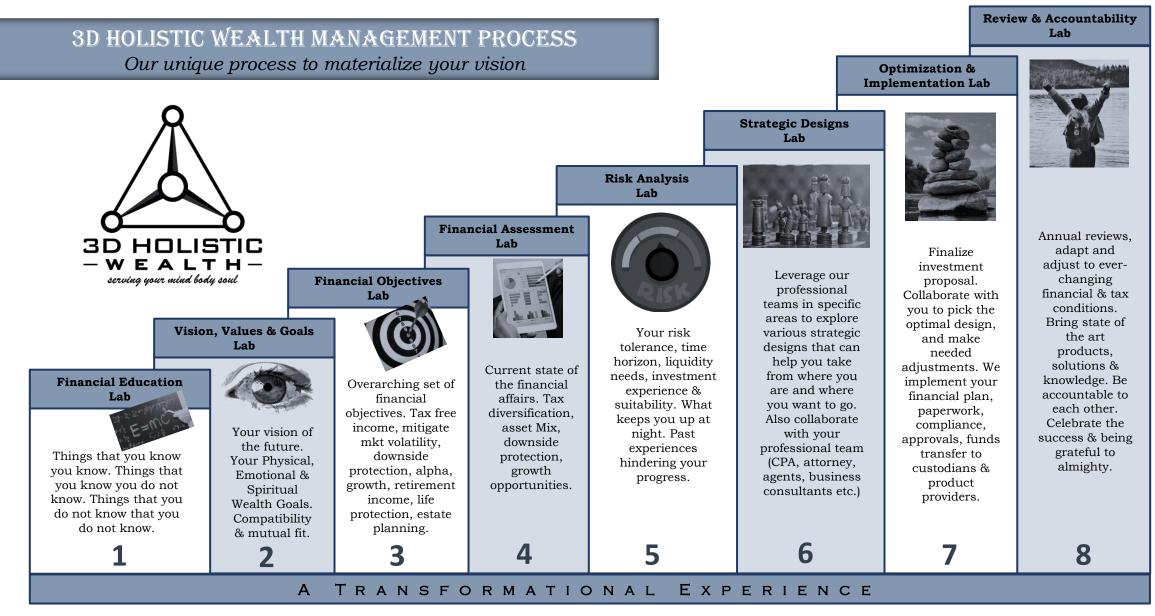

Clients go through some or all of these steps of the process depending on their individual needs and circumstances.